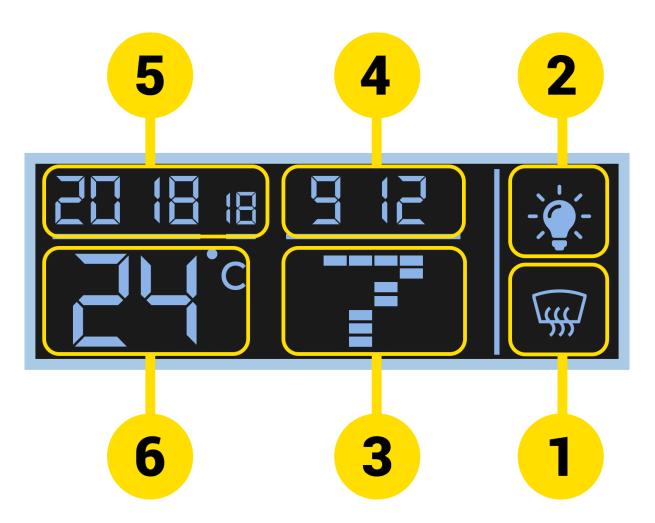

### **Display description:**

- 1. Operation of the demister
- **2.** Operation of the lighting
- 3. Days of the week (1- Monday, 2 Tuesday, 3 Wednesday, 4 Thursday, 5 Friday, 6 Saturday, 7 Sunday)
- 4. Month and day
- 5. Time (hours, minutes, seconds)
- 6. Indoor temperature