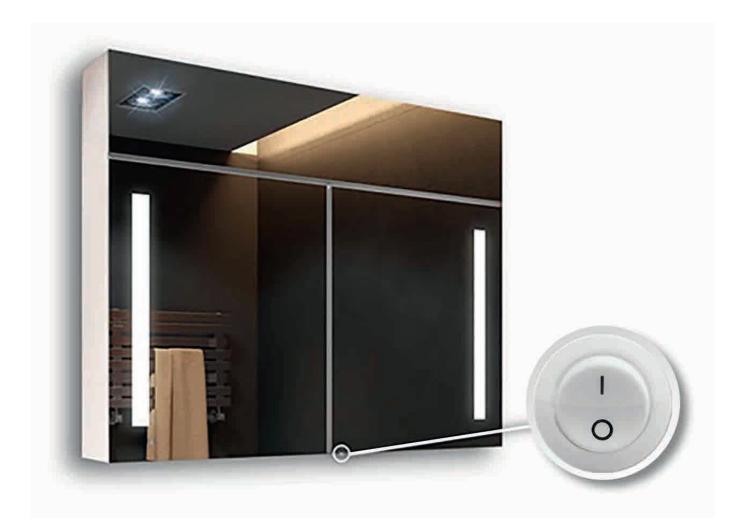

## **Technical characteristics**

The rocker switch is a mechanical button serving for turning on and off the light in cabinets and mirrors equipped with LED lights.

|                            | Specification    |
|----------------------------|------------------|
| Maximum current intensity: | 6 A              |
| Maximum voltage:           | 250 V            |
| Dimensions:                | Diameter of 23mm |

Switch in O position – light turned off

Switch in | position – light turned on